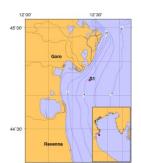

## S1-GB Pylon - North Adriatic - 2023

LOCATION: Northern Adriatic (south of the Po River Delta) Operative since April 2004 Max Depth: 22.5 m Distance from the coast: 6 km Frequency data acquisition: 30 minutes Frequency data transmission: 1 hour Web site: http://s1.bo.ismar.cnr.it