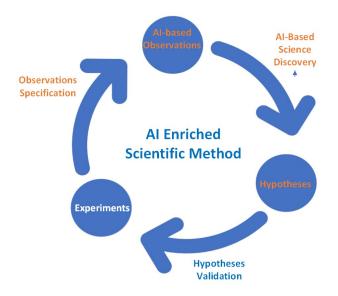

## **Science Discovery and Compute Continuum**

Simone Marini

Institute of Marine Sciences

**CNR-ISMAR** 

Recent advances in Artificial Intelligence support research activities not only by providing new advanced data analysis tools, but also by supporting the generation of scientific hypotheses and the design of new experiments (Science Discovery). The seminar will introduce the general concepts related to Science Discovery and discuss how it fits into the data acquisition and processing pipeline form the edge to the cloud (Compute Continuum).